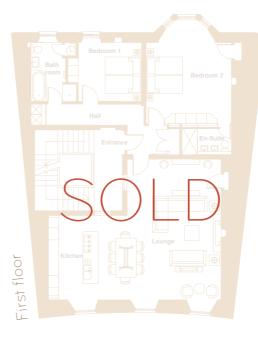

## Spartment two SOLD

Occupying the entire first floor of this historic building, Apartment Two provides luxurious living on an impressive scale. The enormous open-plan living room/ kitchen/diner offers relaxing views out on to Park Circus's relaxing communal gardens, while its fully-restored plaster cornices provide a beautiful reminder of the building's history.

To the rear of the apartment lies the spacious master bedroom, with en suite bathroom.. A second bedroom and the family bathroom complete the living space, while a utility space and two loft areas with timber pull-down ladders offer ample room for storage.

| Lounge /kitchen/diner | 10m x 8.2m   32'9" x 26'9"  |
|-----------------------|-----------------------------|
| WC                    | 1.8m x 1.25m   5'11" x 4'2" |
| Hallway               | 2.5m x 6.0m   8'3" x 19'8"  |
| Sitting/tv room       | 6.3m x 5.0m   20'8" x 16'5" |
| Bedroom one           | 4.4m x 3.6m   14'5" x 11'9" |
| En-suite              | 2.0m x 3.6m   6'6" x 11'9"  |
| Walk in cupboard      | 3.8m x 2.0m   12'6" x 6'6"  |