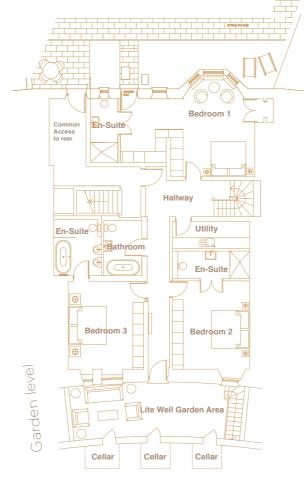

On the Garden Floor, four luxuriously carpeted bedrooms (two of which are en suite) are joined by a large family bathroom, utility room, access to the rear garden and front lightwell with three large storage cellars.

| Internal hall | 6.3m x 2.0m | 20'8" x 11'6" |
|---------------|-------------|---------------|
| Bedroom one   | 2.0m x 1.5m | 6'6" x 5'     |
| Bedroom two   | 4.9 mx 4.3m | 20'5" x 15'5" |
| En-suite      | 4.3m x 1.5m | 14'2" x 5'    |
| Bedroom three | 4.8 x 4.2m  | 15'8" x 13'9" |
| En-suite      | 3.3m x 2.6m | 10'10" × 8'7" |
| Bedroom four  | 4.2mx 3.5m  | 13'9" x 11'6" |
| Bathroom      | 2.9mx 2.1m  | 9'6" × 6'10"  |
| Utility room  | 4.3m 1.5m   | 14'1" x 5'    |
| Cellars (x3)  | 1.6m x 1.4m | 5'4" x 4'     |