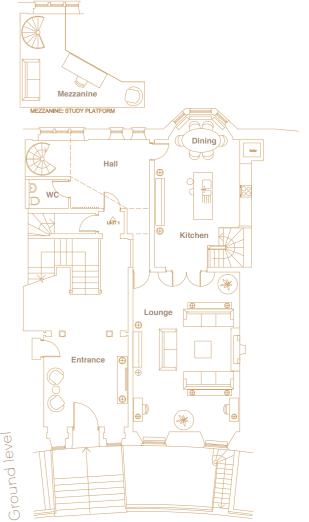

## Spartment one Ground & garden level

Affording a grand entrance from ground level, Apartment One's wonderful reception hall sets an inspiring standard that is continued throughout. Double doors connect the Porcelanosa kitchen and dining room to the large and comfortable living room, with its stunning marble fireplace. A bespoke spiral staircase winds upwards from the hallway to the apartment's quiet mezzanine study level.

On the Garden Floor, four luxuriously carpeted bedrooms (two of which are en suite) are joined by a large family bathroom, utility room, access to the rear garden and front lightwell with three large storage cellars.

|   | Entrance hall       | 6.3m x 3.5m | 20'8" x 11'6" |
|---|---------------------|-------------|---------------|
|   | WC                  | 2.0m x 1.5m | 6'6" x 5'     |
| - | Mezzanine           | 6.2m x 4.7m | 20'5" x 15'5" |
|   | Kitchen/dining room | 7.8m x 5.0m | 25'7" x 16'5" |
|   | Sitting room        | 8.2m x 5.5m | 27' x 18'     |
|   |                     |             |               |

| Internal hall | 6.3m x 2.0m | 20'8" x 11'6" |
|---------------|-------------|---------------|
| Bedroom one   | 2.0m x 1.5m | 6'6" x 5'     |
| Bedroom two   | 4.9 mx 4.3m | 20'5" x 15'5" |
| En-suite      | 4.3m x 1.5m | 14'2" x 5'    |
| Bedroom three | 4.8 x 4.2m  | 15'8" x 13'9" |
| En-suite      | 3.3m x 2.6m | 10'10" × 8'7" |
| Bedroom four  | 4.2mx 3.5m  | 13'9" x 11'6" |
| Bathroom      | 2.9mx 2.1m  | 9'6" × 6'10"  |
| Utility room  | 4.3m 1.5m   | 14'1" x 5'    |
| Cellars (x3)  | 1.6m x 1.4m | 5'4" x 4'     |