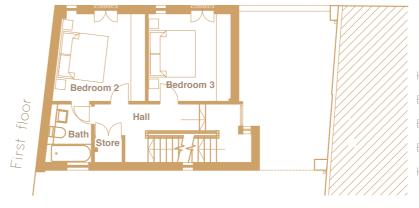

## Mews House

Three stunning levels

The "Mews House" is an elegant new development set across three floors, with private off-street parking and a sheltered entrance via the pend. A raised entrance landing provides easy access to the two lower levels: the ground floor featuring a large master bedroom with en suite, a guest WC and a well-equipped utility space, and the first floor having two further bedrooms, a stylish family bathroom and a double-door storage cupboard.

Upstairs, the spacious, light-filled second floor is the perfect space in which to relax and live well. A huge open-plan kitchen, dining and living area comprises almost the entire floor, save for an ample storage room and convenient WC. The private, south-facing terrace is a place to enjoy the sunshine and fresh air. With every feature and fitting addressed with the same high quality and consideration, you'll find reassuring comfort in every moment.