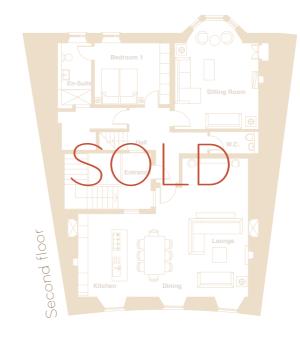

## Mews House

Three stunning levels

The "Mews House" is an elegant new development set across three floors, with private off-street parking and a sheltered entrance via the pend. A raised entrance landing provides easy access to the two lower levels: the ground floor featuring a large master bedroom with en suite, a guest WC and a well-equipped utility space, and the first floor having two further bedrooms, a stylish family bathroom and a double-door storage cupboard.

Upstairs, the spacious, light-filled second floor is the perfect space in which to relax and live well. A huge open-plan kitchen, dining and living area comprises almost the entire floor, save for an ample storage room and convenient WC. The private, south-facing terrace is a place to enjoy the sunshine and fresh air. With every feature and fitting addressed with the same high quality and consideration, you'll find reassuring comfort in every moment.

| / |               |             |               |
|---|---------------|-------------|---------------|
|   | Hall Landing  | 5.9m x 2.4m | 19'4" x 7'10" |
| / | Bedroom 2     | 3.8m x 3.5m | 12'6" x 11'6" |
| / | Bedroom 3     | 3.4m x 3.5m | 11'2" x 11'6" |
|   | Bathroom      | 2.4m x 1.8m | 7′10" × 5′11" |
|   | Hall Cupboard | 1.2m x 1.0m | 3'11" x 3'3"  |
| / |               |             |               |

 Lounge/kitchen/diner
  $11m \times 5.2m$  |  $36'1'' \times 17'1''$  

 WC
  $1.7m \times 1.6m$  |  $5'7'' \times 5'4''$  

 Lobby
  $1.7m \times 0.9m$  |  $5'7'' \times 3'$  

 Larder cupboard
  $1.6m \times 0.7m$  |  $5'4'' \times 2'3''$ 