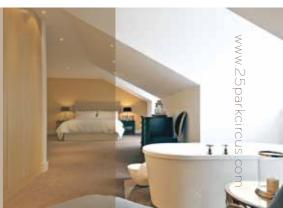

Upstairs, the sumptuous master bedroom comprises the entire front width of the building, and features a uniquely stunning mountain and sky-facing bath, wardrobe storage and a stylish en suite shower room. A third bedroom and the family bathroom lie to the rear, along with the utility room, and a large doubledoor storage cupboard.