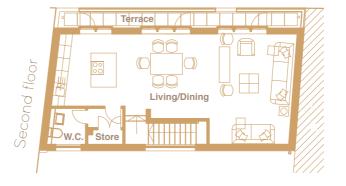

## Mews House

Three stunning levels

The "Mews House" is an elegant new development set across three floors, with private off-street parking and a sheltered entrance via the pend. A raised entrance landing provides easy access to the two lower levels: the ground floor featuring a large master bedroom with en suite, a guest WC and a well-equipped utility space, and the first floor having two further bedrooms, a stylish family bathroom and a double-door storage cupboard.

Upstairs, the spacious, light-filled second floor is the perfect space in which to relax and live well. A huge open-plan kitchen, dining and living area comprises almost the entire floor, save for an ample storage room and convenient WC. The private, south-facing terrace is a place to enjoy the sunshine and fresh air. With every feature and fitting addressed with the same high quality and consideration, you'll find reassuring comfort in every moment.

| / |               |             |               |
|---|---------------|-------------|---------------|
|   | Hall Landing  | 5.9m x 2.4m | 19'4" x 7'10" |
| / | Bedroom 2     | 3.8m x 3.5m | 12'6" x 11'6" |
| / | Bedroom 3     | 3.4m x 3.5m | 11'2" x 11'6" |
|   | Bathroom      | 2.4m x 1.8m | 7′10" × 5′11" |
|   | Hall Cupboard | 1.2m x 1.0m | 3'11" x 3'3"  |
| / |               |             |               |

 Lounge/kitchen/diner
  $11m \times 5.2m$  |  $36'1'' \times 17'1''$  

 WC
  $1.7m \times 1.6m$  |  $5'7'' \times 5'4''$  

 Lobby
  $1.7m \times 0.9m$  |  $5'7'' \times 3'$  

 Larder cupboard
  $1.6m \times 0.7m$  |  $5'4'' \times 2'3''$ 