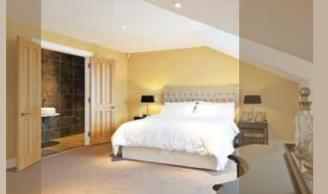

Upstairs, the sumptuous master bedroom comprises the entire front width of the building, and features a uniquely stunning mountain and sky-facing bath, wardrobe storage and a stylish en suite shower room. A third bedroom and the family bathroom lie to the rear, along with the utility room, and a large doubledoor storage cupboard.