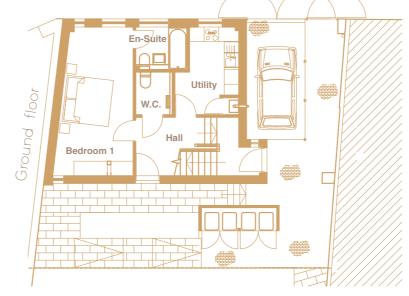

## Mews House

Three stunning levels

The "Mews House" is an elegant new development set across three floors, with private off-street parking and a sheltered entrance via the pend. A raised entrance landing provides easy access to the two lower levels: the ground floor featuring a large master bedroom with en suite, a guest WC and a well-equipped utility space, and the first floor having two further bedrooms, a stylish family bathroom and a double-door storage cupboard.

On the Garden Floor, four luxuriously carpeted bedrooms (two of which are en suite) are joined by a large family bathroom, utility room, access to the rear garden and front lightwell with three large storage cellars.