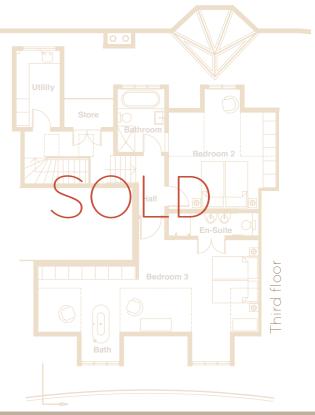

# Spartment three SOLD

A magnificent stair landing with original glass cupola provides your entrance to 25 Park Circus's huge penthouse apartment, which enjoys wonderful views. The hallway leads to an enormous kitchen/lounge/diner, a guest bedroom with en suite and the sitting room, which provides a dedicated space to relax and entertain.

Upstairs, the sumptuous master bedroom comprises the entire front width of the building, and features a uniquely stunning mountain and sky-facing bath, wardrobe storage and a stylish en suite shower room. A third bedroom and the family bathroom lie to the rear, along with the utility room, and a large doubledoor storage cupboard.

Upper cupboard

Master bedroom

Upper hallway

10m x 4.2m | 32'9" x 13'9" 4.8m x 4.4m | 15'9" x 14'5" 2.9m x 2.2m | 9'5" x 7'1" 2.2m x 1.3m | 7'2" x 4'4" 3.5m x 2.0m | 11'6" x 6'6" 6.4m x 2.4m | 20'11" x 7'10"

Raised entrance landing 2.4m x 1.7m | 7'10" x 5'7"

Lower hallway 3.3m x 2.4m | 10'10" x 7'10"

Master bedroom 6.1m x 3.5m | 20' x 11'6"

En-suite 2.1m x 1.7m | 6'10" x 5'7"

WC 1.8m x 1.5m | 5'11" x 5'

Utility room 3.5m x 2.6m | 11'6" x 8'7"